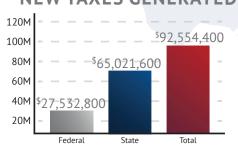

### 2022 ECONOMIC IMPACT RESULTS\*

| Jobs Created                | 10,501                    |
|-----------------------------|---------------------------|
| Jobs Retained               | 17,558                    |
| New Financing   Investments | <sup>\$</sup> 553,451,000 |
| New Tax Revenue Generated   | <sup>\$</sup> 92,554,400  |