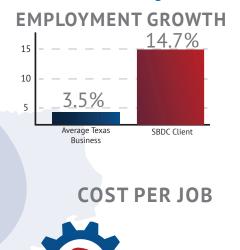

### For every \$1.00 invested in Texas SBDCs, a return of \$4.54 is generated.

2022 INDEPENDENT STUDY RESULTS: SBDC CLIENTS

1.497

TEXAS EMPLOYEE

Denton Spin Company DENTON, TEXAS

The SBDC guided me to the right resources and ensured I did what I needed to be successful!