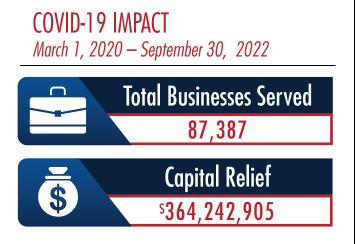

**SBDC Pandemic Response:** When COVID-19 stay-at-home orders were issued in March of 2020, Texas SBDCs immediately pivoted small business advising and training services for virtual delivery. To immediately respond to an unprecedented amount of inquiries and client activity, SBDCs launched call centers, held daily informational webinars, and mobilized specialized teams to assist Texas businesses access EIDL, PPP and other recovery capital, to reopen, address customer and employee safety, explore alternate delivery systems, and more.

In 2022, Texas SBDCs assisted 86,256 entrepreneurs survive and even thrive in an ever-changing economic environment, facilitating over \$829 million in capital funding.